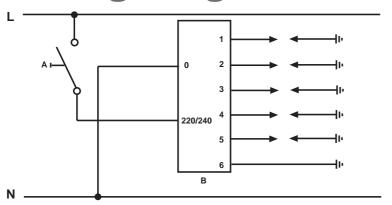

e case of a permanent connection, it is necessary that you install a double pole switch between the hob and the electricity supply (mains), with a minimum gap of 3 mm. between the switch contacts and of a type suitable for the required load in compliance with the current electric regulations.

The switch must not break the yellow and green earth cable at any point.



Ensure that the hob supply cable does not come into contact with surfaces with temperatures higher than 50 deg. C.

## Supply cable replacement

The cable used to connect the hob to the electrical supply must comply to the specifications given below.

| Min. size Cable/flex | Cable / flex type | Fuse |
|----------------------|-------------------|------|
| 0.75 mm <sup>2</sup> | H05 V2V2-F (T90)  | 3 A  |



# Wiring Diagram



- A. IGNITOR SWITCH
- **B. IGNITOR UNIT**

# **Fault Finding**



N Carry out: Electricity supply should now be

SOCKET

(face view)

satisfactory.

- A. EARTH CONTINUITY CHECK Appliance must be electrically disconnected - meter set on  $\Omega$ (Ohms) x 1 scale and adjust zero if necessary.
- a) Test leads from any appliance earth point to earth pin on plug. Resistance should be less than  $0.1 \Omega$  (Ohm), check all earth wires for continuity and all contacts are clean and tight.
- B. INSULATION CHECK Appliance electrically disconnected, all switches ON.
- a) meter set on  $\Omega$  (Ohms) x 1 scale. Test leads from L to N in appliance terminal block. If meter reads «0» then there is a short
- b) meter set on  $\Omega$  (Ohm) x 100 scale. Repeat test with leads from L to E. If meter